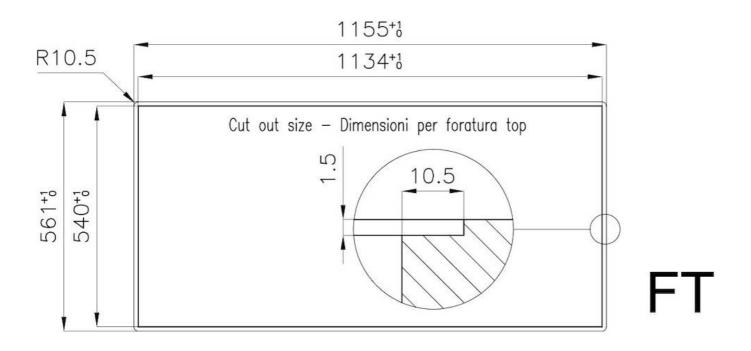

| Cut out         | Check technical data sheet                                         |
|-----------------|--------------------------------------------------------------------|
| Heating element | six burners                                                        |
| Supply          | 220 - 240 V; 50/60 Hz                                              |
| Total power     | 15.900 W                                                           |
| Auxiliary       | 1.000 W                                                            |
| Semirapid       | 2 x 1.750 W                                                        |
| Rapid           | 3.000 W                                                            |
| Dual            | 2 x 4.200 W                                                        |
| Power settings  | 9 power settings per zone                                          |
| Ignition        | Electric ignition under knob                                       |
| Gas type        | Tested for installation with natural gas, LPG nozzle set included. |
| Safety          | Safety valve with quick-acting thermocouple                        |
| Grids           | Cast iron grids and enamelled burner covers                        |

### **TECHNICAL DATA**

### 1134+1