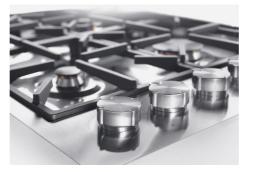

### FEATURES

| 56 cm deep          | 56 cm deep. An increased dimension synonymous with great functionality, which distinguishes the Foster Milano series.                                                                                                                                                                                                                       |
|---------------------|---------------------------------------------------------------------------------------------------------------------------------------------------------------------------------------------------------------------------------------------------------------------------------------------------------------------------------------------|
| Aeo burners         | The AEO burners guarantee up to 25% energy saving compared to standard burners. All models<br>are designed with The Dual burner with 2 independent crowns, controlled by a single knob,<br>delivers from 1 to 5KW, a power that can only be found in professional models.                                                                   |
| Copper              | The Copper finish is obtained by treating steel with a physical process called PVD (Phisical Vacuum Deposition) which deposits particles of noble metals on the surface. The result is a unique and refined aesthetic effect, and an improvement of the mechanical properties of the steel which is more resistant to impact and scratches. |
| Safe cooking        | All Foster cooker hobs are equipped with safety valves. They shut off the gas supply very quickly if the flame accidentally goes out.                                                                                                                                                                                                       |
| Special burners     | Many Foster hobs are equipped with special burners, with two or three rings of fire that greatly increase the power delivered and the heated surface. In the DUAL models the two fire crowns also have independent ignition, making these burners perfect for both intensive and delicate cooking.                                          |
| Ultra-flat hob      | Design meets functionality in the the ultra-flat models. Elegant grids that form a generously sized overall surface.                                                                                                                                                                                                                        |
| Under-knob ignition | The utmost freedom of movement with electronic under-knob ignition, a common feature of all models that allows a one-hand ignition of the burner.                                                                                                                                                                                           |
| XXL grids           | The weighty enamelled cast iron grid has extraordinary dimensions, 33x25 cm, with a working surface up to 50% bigger compared to a standard cooker hob. Now you can use all the burners at the same time even with large cookware.                                                                                                          |