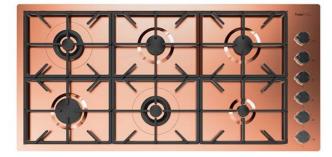

### Cooker hob Foster Milano PVD Copper

Gas hobs

Code: 7639 008

### DETAILS

| Туре                   | Gas Hob                  |
|------------------------|--------------------------|
| Material               | AISI 304 stainless steel |
| Texture                | Brushed in line          |
| Finish                 | PVD                      |
| Coloring               | Copper                   |
| Edge/Installation Type | Flush-mount   Top-mount  |
| Base size              | 120 cm                   |
| Dimensions             | 1154 x 560 mm            |
| Width                  | 115 cm                   |

### FEATURES

| 56 cm deep          | 56 cm deep. An increased dimension synonymous with great functionality, which distinguishes the Foster Milano series.                                                                                                                                                                                                                       |
|---------------------|---------------------------------------------------------------------------------------------------------------------------------------------------------------------------------------------------------------------------------------------------------------------------------------------------------------------------------------------|
| Aeo burners         | The AEO burners guarantee up to 25% energy saving compared to standard burners. All models<br>are designed with The Dual burner with 2 independent crowns, controlled by a single knob,<br>delivers from 1 to 5KW, a power that can only be found in professional models.                                                                   |
| Copper              | The Copper finish is obtained by treating steel with a physical process called PVD (Phisical Vacuum Deposition) which deposits particles of noble metals on the surface. The result is a unique and refined aesthetic effect, and an improvement of the mechanical properties of the steel which is more resistant to impact and scratches. |
| Safe cooking        | All Foster cooker hobs are equipped with safety valves. They shut off the gas supply very quickly if the flame accidentally goes out.                                                                                                                                                                                                       |
| Special burners     | Many Foster hobs are equipped with special burners, with two or three rings of fire that greatly increase the power delivered and the heated surface. In the DUAL models the two fire crowns also have independent ignition, making these burners perfect for both intensive and delicate cooking.                                          |
| Ultra-flat hob      | Design meets functionality in the the ultra-flat models. Elegant grids that form a generously sized overall surface.                                                                                                                                                                                                                        |
| Under-knob ignition | The utmost freedom of movement with electronic under-knob ignition, a common feature of all models that allows a one-hand ignition of the burner.                                                                                                                                                                                           |
| XXL grids           | The weighty enamelled cast iron grid has extraordinary dimensions, 33x25 cm, with a working surface up to 50% bigger compared to a standard cooker hob. Now you can use all the burners at the same time even with large cookware.                                                                                                          |