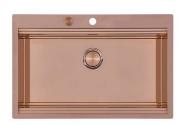

lectronic under-knob ignition, a common feature of all models that allows a one-hand ignition of the burner.                                                                                                                                                                                           |
| XXL grids           | The weighty enamelled cast iron grid has extraordinary dimensions, 33x25 cm, with a working surface up to 50% bigger compared to a standard cooker hob. Now you can use all the burners at the same time even with large cookware.                                                                                                          |

### **TECHNICAL DATA**





### 1134+1



#### GALLERY









#### EQUIPMENT



Cast iron wok support 9601 727

### **RECOMMENDED PAIRINGS**



Sink Milanello Copper workstation 1034 058