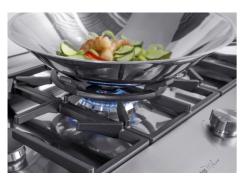

|
| Under-knob ignition | The utmost freedom of movement with electronic under-knob ignition, a common feature of all models that allows a one-hand ignition of the burner.                                                                                                                                                                                           |
| XXL grids           | The weighty enamelled cast iron grid has extraordinary dimensions, 33x25 cm, with a working surface up to 50% bigger compared to a standard cooker hob. Now you can use all the burners at the same time even with large cookware.                                                                                                          |

### **TECHNICAL DATA**





### 1134+1



#### GALLERY









#### EQUIPMENT



Cast iron wok support 9601 727

### **RECOMMENDED PAIRINGS**



Sink Milanello Copper workstation 1034 058