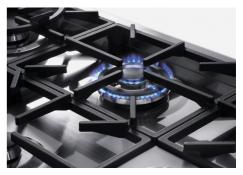

| Cut out         | Check technical data sheet                                         |
|-----------------|--------------------------------------------------------------------|
| Heating element | six burners                                                        |
| Supply          | 220 - 240 V; 50/60 Hz                                              |
| Total power     | 15.900 W                                                           |
| Auxiliary       | 1.000 W                                                            |
| Semirapid       | 2 x 1.750 W                                                        |
| Rapid           | 3.000 W                                                            |
| Dual            | 2 x 4.200 W                                                        |
| Power settings  | 9 power settings per zone                                          |
| Ignition        | Electric ignition under knob                                       |
| Gas type        | Tested for installation with natural gas, LPG nozzle set included. |
| Safety          | Safety valve with quick-acting thermocouple                        |
| Grids           | Cast iron grids and enamelled burner covers                        |

### FEATURES

| 56 cm deep          | 56 cm deep. An increased dimension synonymous with great functionality, which distinguishes the Foster Milano series.                                                                                                                                                                                                                       |
|---------------------|---------------------------------------------------------------------------------------------------------------------------------------------------------------------------------------------------------------------------------------------------------------------------------------------------------------------------------------------|
| Aeo burners         | The AEO burners guarantee up to 25% energy saving compared to standard burners. All models<br>are designed with The Dual burner with 2 independent crowns, controlled by a single knob,<br>delivers from 1 to 5KW, a power that can only be found in professional models.                                                                   |
| Copper              | The Copper finish is obtained by treating steel with a physical process called PVD (Phisical Vacuum Deposition) which deposits particles of noble metals on the surface. The result is a unique and refined aesthetic effect, and an improvement of the mechanical properties of the steel which is more resistant to impact and scratches. |
| Safe cooking        | All Foster cooker hobs are equipped with safety valves. They shut off the gas supply very quickly if the flame accidentally goes out.                                                                                                                                                                                                       |
| Special burners     | Many Foster hobs are equipped with special burners, with two or three rings of fire that greatly increase the power delivered and the heated surface. In the DUAL models the two fire crowns also have independent ignition, making these burners perfect for both intensive and delicate cooking.                                          |
| Ultra-flat hob      | Design meets functionality in the the ultra-flat models. Elegant grids that form a generously sized overall surface.                                                                                                                                                                                                                        |
| Under-knob ignition | The utmost freedom of movement with electronic under-knob ignition, a common feature of all models that allows a one-hand ignition of the burner.                                                                                                                                                                                           |
| XXL grids           | The weighty enamelled cast iron grid has extraordinary dimensions, 33x25 cm, with a working surface up to 50% bigger compared to a standard cooker hob. Now you can use all the burners at the same time even with large cookware.                                                                                                          |