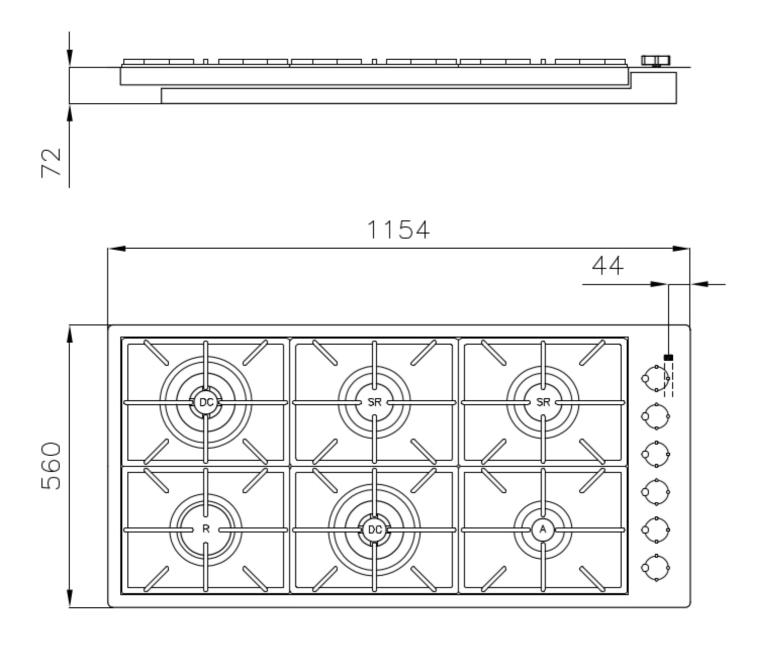

### DETAILS

| Туре                   | Gas Hob                  |
|------------------------|--------------------------|
| Material               | AISI 304 stainless steel |
| Texture                | Brushed in line          |
| Finish                 | PVD                      |
| Coloring               | Copper                   |
| Edge/Installation Type | Flush-mount   Top-mount  |
| Base size              | 120 cm                   |
| Dimensions             | 1154 x 560 mm            |
| Width                  | 115 cm                   |

| Cut out         | Check technical data sheet                                         |
|-----------------|--------------------------------------------------------------------|
| Heating element | six burners                                                        |
| Supply          | 220 - 240 V; 50/60 Hz                                              |
| Total power     | 15.900 W                                                           |
| Auxiliary       | 1.000 W                                                            |
| Semirapid       | 2 x 1.750 W                                                        |
| Rapid           | 3.000 W                                                            |
| Dual            | 2 x 4.200 W                                                        |
| Power settings  | 9 power settings per zone                                          |
| Ignition        | Electric ignition under knob                                       |
| Gas type        | Tested for installation with natural gas, LPG nozzle set included. |
| Safety          | Safety valve with quick-acting thermocouple                        |
| Grids           | Cast iron grids and enamelled burner covers                        |

### **TECHNICAL DATA**