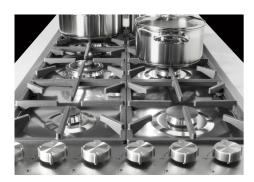

### Cooker hob Foster Milano PVD Copper

Gas hobs

Code: 7639 008

### DETAILS

| Туре                   | Gas Hob                  |
|------------------------|--------------------------|
| Material               | AISI 304 stainless steel |
| Texture                | Brushed in line          |
| Finish                 | PVD                      |
| Coloring               | Copper                   |
| Edge/Installation Type | Flush-mount   Top-mount  |
| Base size              | 120 cm                   |
| Dimensions             | 1154 x 560 mm            |
| Width                  | 115 cm                   |

| Cut out         | Check technical data sheet                                         |
|-----------------|--------------------------------------------------------------------|
| Heating element | six burners                                                        |
| Supply          | 220 - 240 V; 50/60 Hz                                              |
| Total power     | 15.900 W                                                           |
| Auxiliary       | 1.000 W                                                            |
| Semirapid       | 2 x 1.750 W                                                        |
| Rapid           | 3.000 W                                                            |
| Dual            | 2 x 4.200 W                                                        |
| Power settings  | 9 power settings per zone                                          |
| Ignition        | Electric ignition under knob                                       |
| Gas type        | Tested for installation with natural gas, LPG nozzle set included. |
| Safety          | Safety valve with quick-acting thermocouple                        |
| Grids           | Cast iron grids and enamelled burner covers                        |